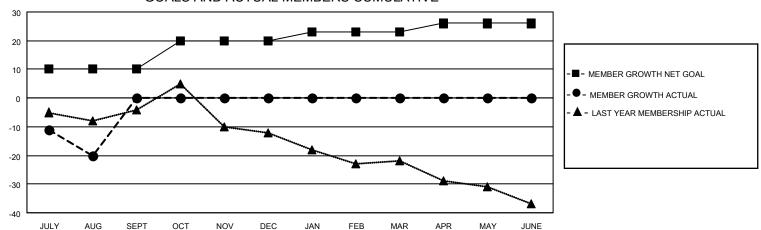

### GOALS AND ACTUAL MEMBERS CUMULATIVE

DEC

| DROPPED CLUBS: 0 | 8 CLUBS OF 41 ADDED 1 OR<br>MORE NEW MEMBERS | <u>OLIVBLIX BIOTING</u>            |              |
|------------------|----------------------------------------------|------------------------------------|--------------|
|                  | I WORE NEW WEIGHTS                           | MALE 718 (73.72%)                  |              |
|                  |                                              | FEMALE                             | 255 (26.18%) |
| DROPPED MEMBERS  |                                              | NON BINARY                         | 0 (0.00%)    |
|                  |                                              | PREFER NOT TO ANSWER               | 1 (0.10%)    |
| DECEASED 4       |                                              |                                    |              |
| CLUB CANCELLED 0 | CLICK HERE FOR CUMULATIVE                    | TOTAL FAMILY UNIT MEMBERS          | 134          |
| OTHER 35         | MEMBERSHIP DATA                              |                                    |              |
| TOTAL 39         | _                                            | FAMILY MEMBERS PAYING HALF DUES 68 |              |
|                  |                                              |                                    |              |

0

JULY

AUG

Results as of: 8/31/2023